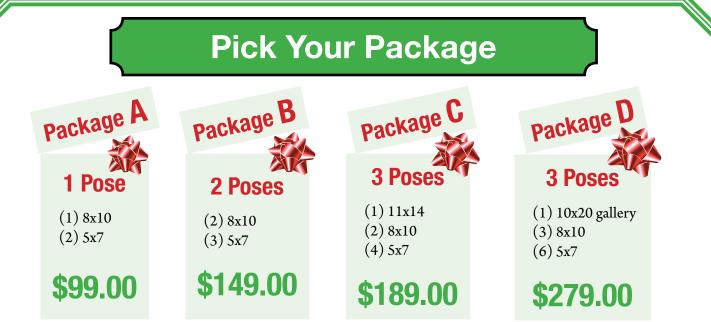

All packages include a small digital file of each ordered pose, sized for sharing on social media.

| Individual Prints |          |                |  |  |
|-------------------|----------|----------------|--|--|
|                   | Without  | In Addition to |  |  |
|                   | Package  | Package        |  |  |
| (1) 8x10          | \$49.00  | \$29.00        |  |  |
| (1) 5x7           | \$29.00  | \$19.00        |  |  |
| (8) Wallets       | \$49.00  | \$29.00        |  |  |
| (1) 11x14         | \$109.00 | \$79.00        |  |  |
| (1) 10x20 gallery | \$129.00 | \$99.00        |  |  |